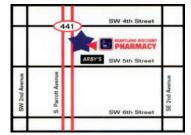

nddiscontpharmacy.com

**Get your Covid-19 Vaccine Today** 

Scan QR code from your phone camera or

visit our website for appointment

Walk-Ins Welcome

Pfizer (2 doses) For 12 Years & Older





Moderna (2 doses) For 18 Years & Older

Janseen (J&J) (1 dose)



863.763.7633

407 S. Parrott Ave · Okeechobee

Next to Arby's on 441

**EXTENDED HOURS:** 

Monday-Friday 8am - 8pm • Sat. 9am - 5pm

# PHARMACY THE WAY IT'S SUPPOSED TO BE

- Best cash price in town
- FREE same day home delivery
- We help patients not to fall into Medicare coverage gap or donut hole
- We match all Competitors' Generic Prescription Drug Programs
- We Accept All Insurances including Medicaid, Medicare, Part D and Worker's Compensation
- Flu and Pneumonia shots available
- Now providing non-sterile RX Compounding